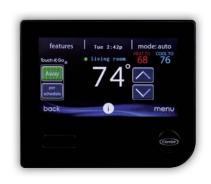

#### **OUR MAGIC TOUCH**

The Infinity® System Control is the user-friendly key to unlocking your system's potential. As part of a complete Infinity system, this smart touchscreen ties it all together. With the Wi-Fi® option, you can easily manage temperatures, humidity, and ventilation in up to eight zones from nearly anywhere using an Internet-connected smartphone, tablet or computer – or let the Infinity System Control do it all for you by monitoring your preferences and the conditions outside.