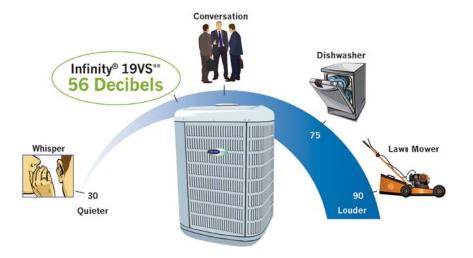

### **OUR QUIETEST**

All Infinity® Series air conditioners include our exclusive Silencer System II™ feature to quietly cool your home. Our quietest model uses an inverter-controlled variable-speed compressor to fine-tune performance as conditions change, resulting in sound levels as low as 56 decibels.\*\* That's quieter than a conversation.

\*\* Per standard testing as described by ARI 270.95 in cooling mode, 3-ton unit.

Other sound levels, mentioned for comparison, as published at http://www.noisyplanet.nidcd.nih.gov/SiteCollectionDocuments/HowLoudisTooLoud\_Bookmark.pdf.