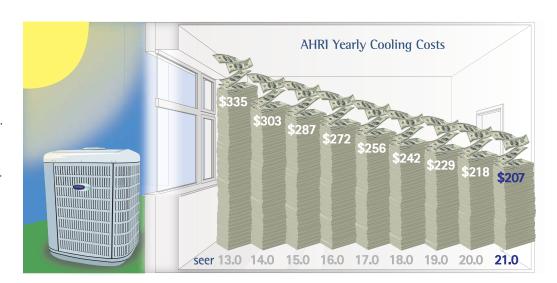

#### **OUR MOST EFFICIENT**

Infinity® Series air conditioners offer true potential for annual savings while providing extra-comfortable cooling. When compared to a standard efficiency air conditioner, the Infinity 21 can save up to \$128 a year in cooling.\*

\*Values based on a 3-ton unit using AHRI method for estimated operating cost using U.S. average cooling hours in 2014.