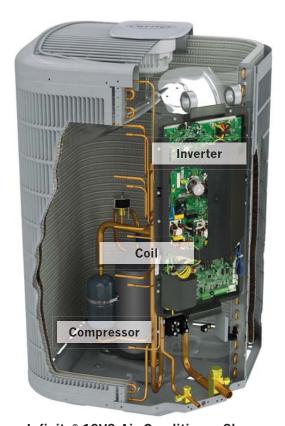

## The Carrier® Difference

If you could look under the hood of a Carrier Infinity® Series air conditioner, you'd see what drives the performance: a serious commitment to quality. Our microtube coil technology saves space and provides lasting comfort with its corrosion-resistant construction. In addition, some models include innovative extras like the inverter control and a variable-speed compressor.

The inverter manages home comfort based on conditions such as indoor temperature, outdoor temperature, humidity levels, thermostat settings and more. Combined with a variable-speed compressor, the inverter tracks trends and makes intelligent speed and capacity adjustments based on past performance. As a result, this system can deliver the highest possible comfort at the lowest possible energy use.